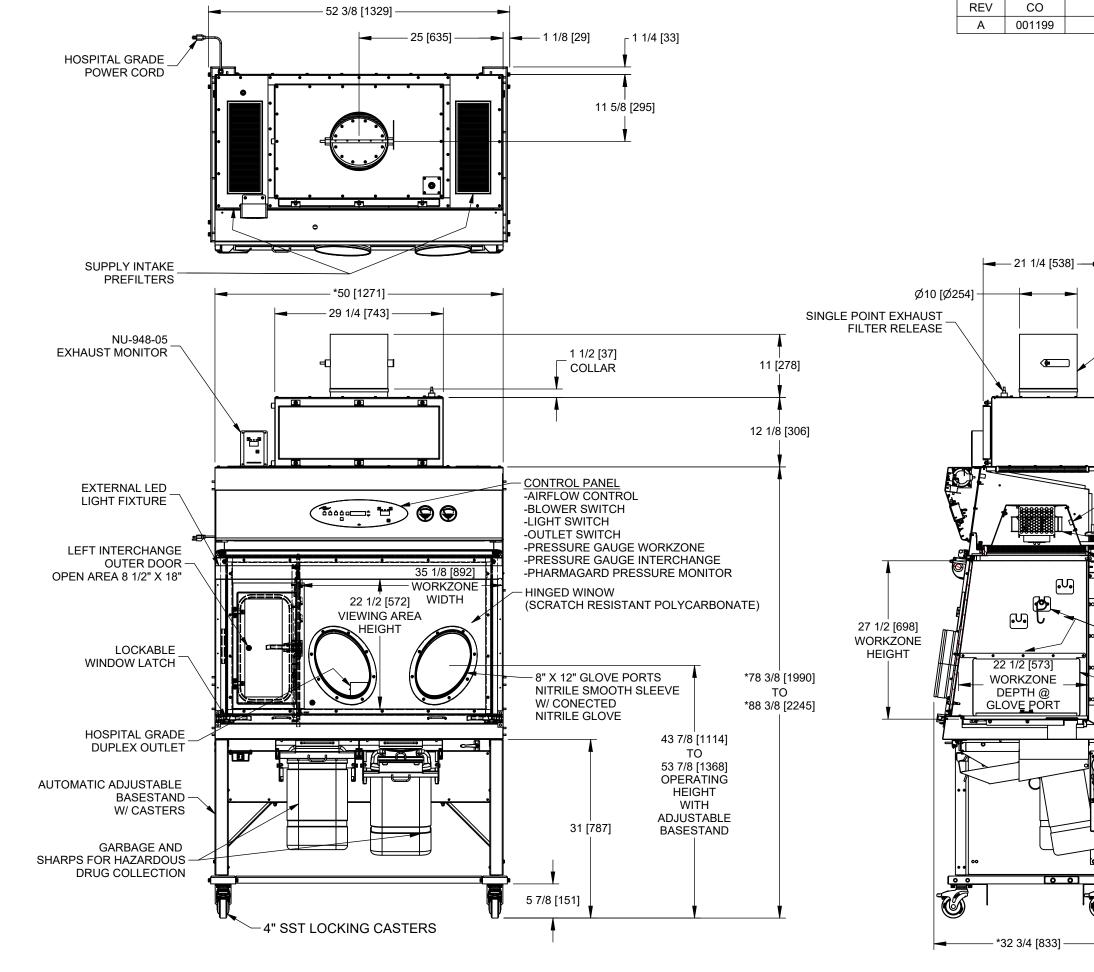

REF: BO

| DESCRIPTION                                                                                                     |                                        | DATE<br>11/17/2022 | DFTR<br>RN | CHKD<br>DF |
|-----------------------------------------------------------------------------------------------------------------|----------------------------------------|--------------------|------------|------------|
| KELEASED                                                                                                        |                                        | 11/17/2022         | RN         | UF         |
|                                                                                                                 |                                        |                    |            |            |
|                                                                                                                 |                                        |                    |            |            |
|                                                                                                                 |                                        |                    |            |            |
|                                                                                                                 |                                        |                    |            |            |
|                                                                                                                 |                                        |                    |            |            |
|                                                                                                                 |                                        |                    |            |            |
|                                                                                                                 |                                        |                    |            |            |
|                                                                                                                 |                                        |                    |            |            |
|                                                                                                                 |                                        |                    |            |            |
|                                                                                                                 |                                        |                    |            |            |
|                                                                                                                 | F 4 43                                 |                    |            |            |
| ►   <b>-</b> 1 3/4                                                                                              | [44]<br>OPTIONAL                       |                    |            |            |
|                                                                                                                 | NU-940-010                             |                    |            |            |
|                                                                                                                 | MANUAL DAMPER                          |                    |            |            |
|                                                                                                                 |                                        |                    |            |            |
| X                                                                                                               |                                        |                    |            |            |
|                                                                                                                 | 18" X 24" X 6"<br>EXHAUST HEPA FILT    | FR                 |            |            |
|                                                                                                                 | W/BAG IN / BAG OUT                     |                    |            |            |
|                                                                                                                 | FILTER HOUSING                         |                    |            |            |
|                                                                                                                 |                                        |                    |            |            |
|                                                                                                                 |                                        | M                  |            |            |
| ╧┪                                                                                                              | W/ QUICK RELEASE                       |                    |            |            |
|                                                                                                                 |                                        |                    |            |            |
|                                                                                                                 |                                        |                    |            |            |
|                                                                                                                 |                                        |                    |            |            |
|                                                                                                                 | MAIN CHAMBER EC/I                      | MPELLER            |            |            |
|                                                                                                                 |                                        |                    |            |            |
|                                                                                                                 | SUPPLY HEPA FILTE                      | ER                 |            |            |
| ρ<br>Ι                                                                                                          | 18" X 44" X 1 11/16"                   |                    |            |            |
|                                                                                                                 |                                        |                    |            |            |
|                                                                                                                 | IV BAR W/ 6 HOOKS                      |                    |            |            |
|                                                                                                                 | 3 OPTONAL POSITIO                      | NS                 |            |            |
|                                                                                                                 | VERTICAL SLIDING I                     |                    |            |            |
|                                                                                                                 |                                        | AREA               |            |            |
| $\checkmark$                                                                                                    |                                        |                    |            |            |
|                                                                                                                 |                                        |                    |            |            |
|                                                                                                                 |                                        |                    |            |            |
|                                                                                                                 | -                                      | MILLIMETERS]       | o=         |            |
|                                                                                                                 | * OVERALL DIMENSIC<br>ALL OTHER DIMENS |                    |            | " [6.35]   |
| $\mathbf{H}$                                                                                                    |                                        |                    |            |            |
|                                                                                                                 |                                        |                    |            |            |
|                                                                                                                 |                                        |                    |            |            |
| The second se | TITLE NU-NTE800-4                      | 400 NEGATIVE I     | PRESSI     | JRE        |
| <b>V</b>                                                                                                        | TOTAL EXH                              | AUST STERILE       |            |            |
|                                                                                                                 | DFTM   DATE   C                        | W/EC MOTOR         |            |            |
|                                                                                                                 |                                        | DF                 | OF         | 1          |
| CD-20317                                                                                                        |                                        | D-000144           |            | Α          |
|                                                                                                                 | NUMBER C                               |                    |            |            |