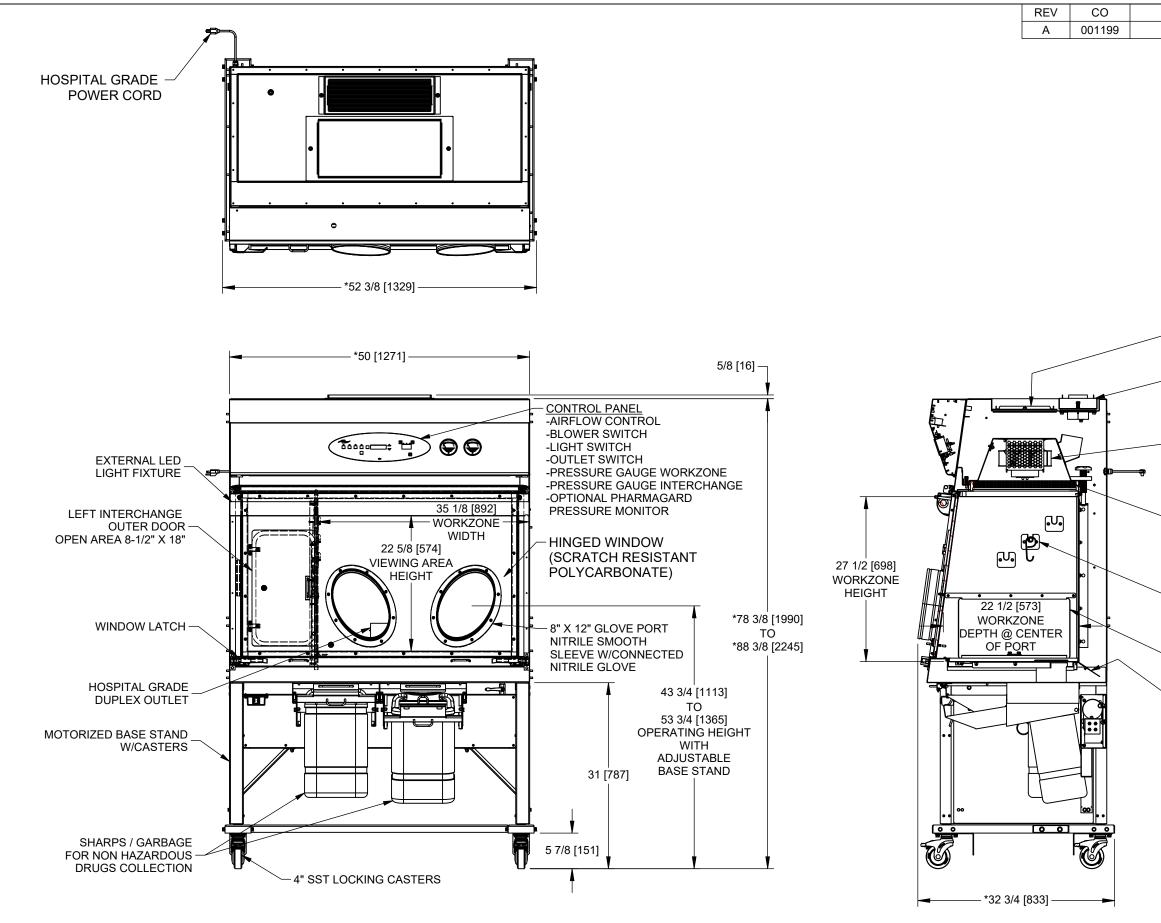

| INCHES [MILLIMETERS]                                                             |                                                                                                                                                                                                          |  |      |       |   |    |   |
|----------------------------------------------------------------------------------|----------------------------------------------------------------------------------------------------------------------------------------------------------------------------------------------------------|--|------|-------|---|----|---|
| * OVERALL DIMENSIONAL TOLERANCE ±1/4" [6.35]<br>ALL OTHER DIMENSIONS 1/8" [3.17] |                                                                                                                                                                                                          |  |      |       |   |    |   |
|                                                                                  |                                                                                                                                                                                                          |  |      |       |   |    |   |
|                                                                                  | * OVERALL DIMENSIONAL TOLERANCE ±1/4" [6.35]<br>ALL OTHER DIMENSIONS 1/8" [3.17]<br>TITLE NU-PR797-400 POSITIVE PRESSURE<br>RECIRCULATING STERILE ISOLATOR<br>W/ EC MOTOR<br>DFTM DATE CHKD SHEET 1 OF 1 |  |      |       |   |    |   |
|                                                                                  |                                                                                                                                                                                                          |  |      | SHEET | 1 | OF | 1 |
| D-20313                                                                          | -                                                                                                                                                                                                        |  | CD-0 | 0014  | 0 |    | Α |

VERTICAL SLIDING - INTERCHANGE INNER DOOR

OPEN AREA 8 5/8" X 18 1/2"

- PAPER CATCH

\_ IV POLE W/6 HOOKS W/ 2 ALTERNATE LOCATIONS

- SUPPLY HEPA FILTER 18" [457] X 44" [1118] X 1 11/16" [43]

MAIN CHAMBER IMPELLER

| DESCRIPTION                    | DATE       | DFTR | CHKD |
|--------------------------------|------------|------|------|
| RELEASED                       | 11/15/2022 | RN   | DF   |
|                                |            |      |      |
|                                |            |      |      |
|                                |            |      |      |
|                                |            |      |      |
|                                |            |      |      |
|                                |            |      |      |
|                                |            |      |      |
|                                |            |      |      |
|                                |            |      |      |
|                                |            |      |      |
|                                |            |      |      |
|                                |            |      |      |
|                                |            |      |      |
|                                |            |      |      |
|                                |            |      |      |
| WASHABLE INTAKE                |            |      |      |
| PREFILTER                      |            |      |      |
|                                |            |      |      |
| EXHAUST FILTER                 |            |      |      |
| 6" [152] X 18" [457] X 2" [51] |            |      |      |
|                                |            |      |      |