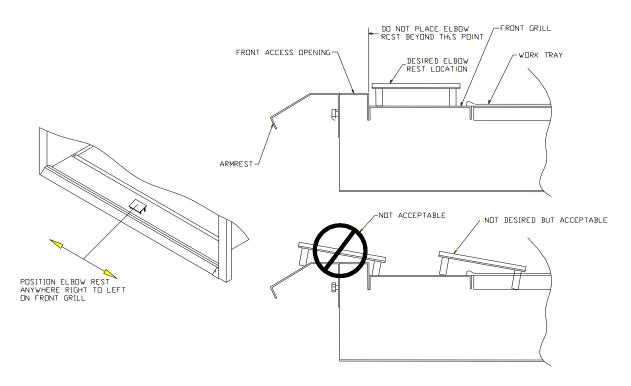

## NU-978-001/002 Biosafety Cabinet Elbow Rest Installation Instructions

The enclosed Biosafety Cabinet (BSC) elbow rest is made from stainless steel, aluminum, and padded with 1/4 inch (6mm) silicon foam. The elbow rest is 5 inches (127mm) or 10 inches (254mm) long by 3 inches (76mm) wide by 1-7/8 inches (48mm) high. The elbow rest was specifically designed and tested for use on NuAire BSC's. The elbow rest is intended to be placed on the front grill as illustrated below. The legs have a centering pin for locating and locking into position on the front grill.