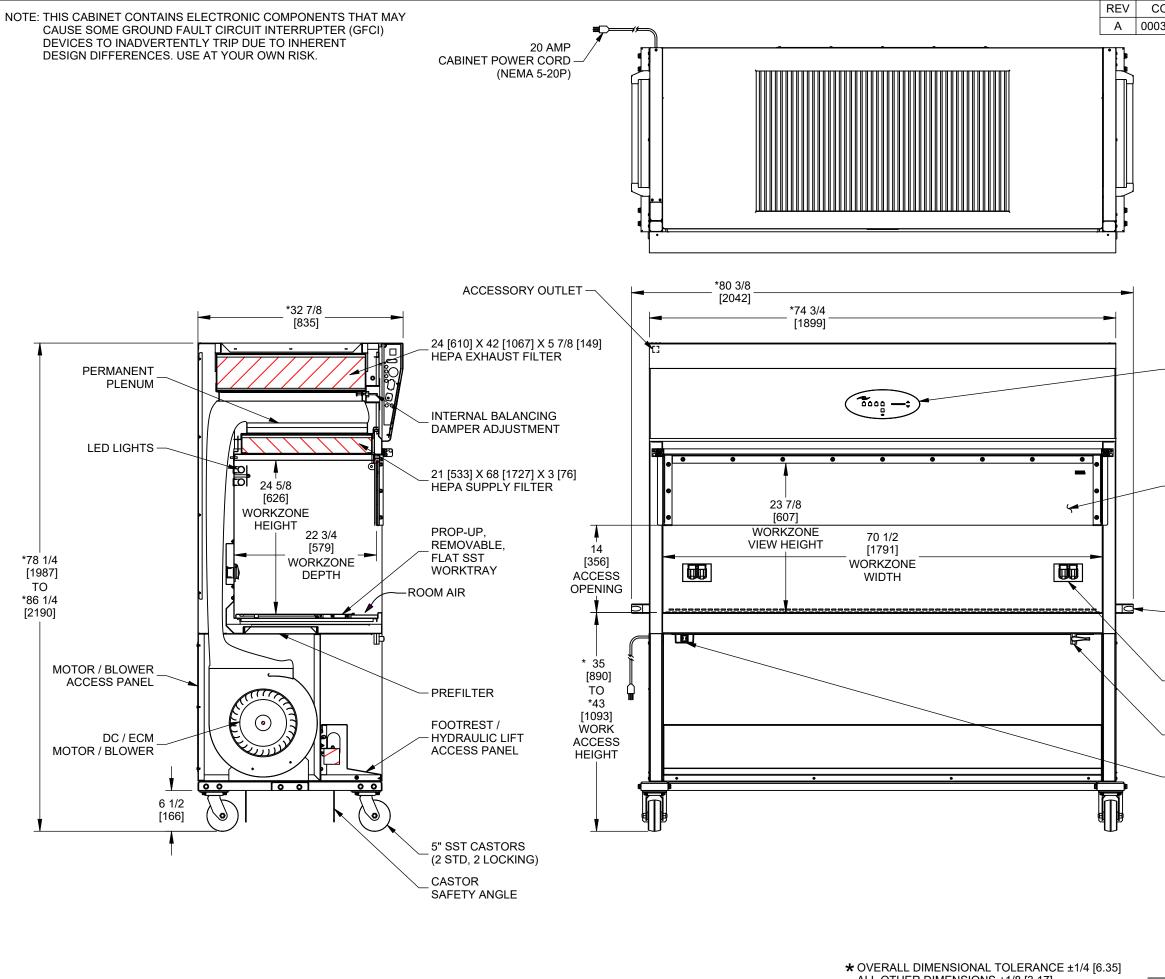

ALL OTHER DIMENSIONS ±1/8 [3.17]

MILI

|                                 |                                                     | COTION                      | 0/0/2020                    |    | 1000 |
|---------------------------------|-----------------------------------------------------|-----------------------------|-----------------------------|----|------|
|                                 |                                                     |                             |                             |    |      |
|                                 |                                                     |                             |                             |    |      |
|                                 |                                                     |                             |                             |    |      |
|                                 |                                                     |                             |                             |    |      |
|                                 |                                                     |                             |                             |    |      |
|                                 |                                                     |                             |                             |    |      |
|                                 |                                                     |                             |                             |    |      |
|                                 |                                                     |                             |                             |    |      |
| PRESURF<br>- LIGHT SW<br>BLOWER | K CONTROL SYSTEN<br>ELOW MONITOR<br>/ITCH<br>SWITCH | Л                           |                             |    |      |
| OUTLET S<br>SYSTEM I            | SWITCH<br>DIAGNOSTICS                               |                             |                             |    |      |
| HINGED V<br>(TEMPER             | VINDOW<br>ED GLASS)                                 |                             |                             |    |      |
|                                 |                                                     |                             |                             |    |      |
| _ PUSH / PU<br>(1 EA SIDI       |                                                     |                             |                             |    |      |
|                                 |                                                     |                             |                             |    |      |
| _DUPLEX<br>OUTLETS              | (2)                                                 |                             |                             |    |      |
| – DRAIN VA                      | LVE                                                 |                             |                             |    |      |
| _HEIGHT A<br>SWITCH             | DJUSTMENT                                           |                             |                             |    |      |
|                                 |                                                     |                             |                             |    |      |
|                                 |                                                     |                             |                             |    |      |
|                                 | TITLE                                               | NU-640-600 C<br>Specificati | lass II, Type<br>on Drawing | A2 |      |
|                                 | DFTM DATE<br>TH 6/1/202                             |                             | IEET 1                      | OF | 1    |
| <u>INCH</u><br>LIMETER          | DRAWING<br>NUMBER                                   | CD-00                       | 0034                        |    | А    |